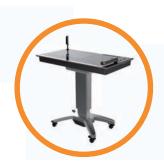

## **Hover Cam**Pilot 3™ Podium

The fully loaded, mobile, digital podium for *EVERY* teaching space

www.thehovercam.org.uk

## Face your student, not the board

The HoverCam Pilot 3 ™ is armed with a sleek 21" multi-touch screen, a powerful Intel Core i5/i7 Computer running Windows, Wireless HDMI link to your Interactive Display and a 13 MP document camera as well as:

- LAN port & WIFI connectivity
- Buttons to raise and lower entire Pilot Podium
- Retractable Keyboard and Touchpad
- HoverCast Receiver to plug into your display device
- 2 HDMI Inputs for Laptops and Android devices
- Lightning Input for iPads and iPhones
- KnoteSter Lesson Capturing and Presentation Software