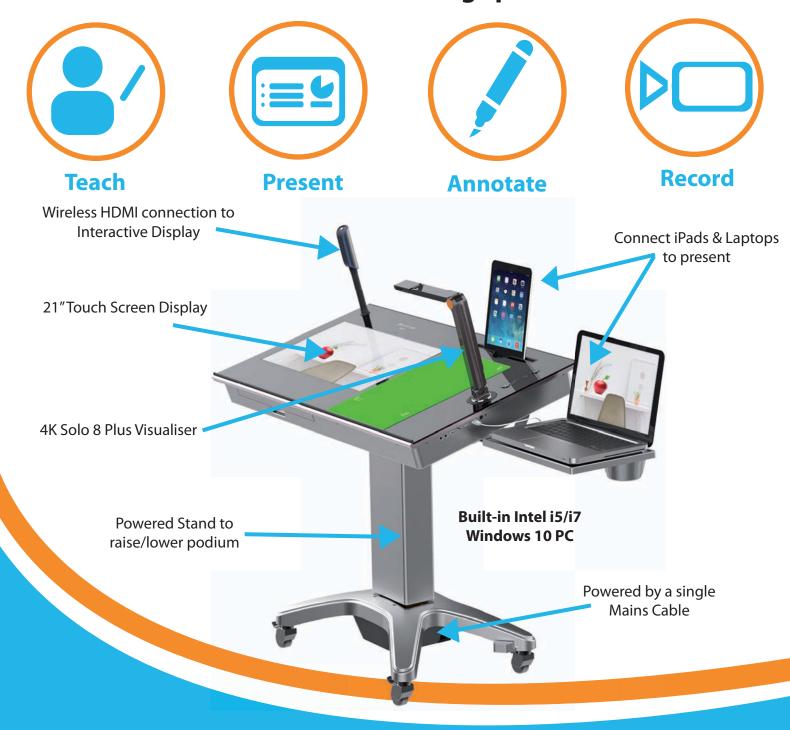

## Face your student, not the board

The HoverCam Pilot 3 ™ is armed with a sleek 21" multi-touch screen, a powerful Intel Core i5/i7 Computer running Windows, Wireless HDMI link to your Interactive Display and a 13 MP document camera as well as:

- LAN port & WIFI connectivity
- Buttons to raise and lower entire Pilot Podium
- Retractable Keyboard and Touchpad
- HoverCast Receiver to plug into your display device
- 2 HDMI Inputs for Laptops and Android devices
- Lightning Input for iPads and iPhones
- KnoteSter Lesson Capturing and Presentation Software