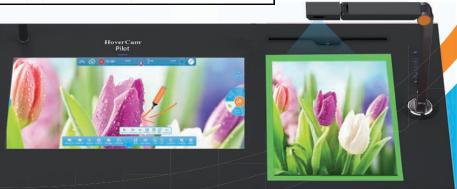

## Face your student, not the board

The HoverCam Pilot 3 ™ is armed with a sleek 21" multi-touch screen, a powerful Intel Core i5/i7 Computer running Windows, Wireless HDMI link to your Interactive Display and a 13 MP document camera as well as:

- LAN port & WIFI connectivity
- Buttons to raise and lower entire Pilot Podium
- Retractable Keyboard and Touchpad
- HoverCast Receiver to plug into your display device
- 2 HDMI Inputs for Laptops and Android devices
- Lightning Input for iPads and iPhones
- KnoteSter Lesson Capturing and Presentation Software